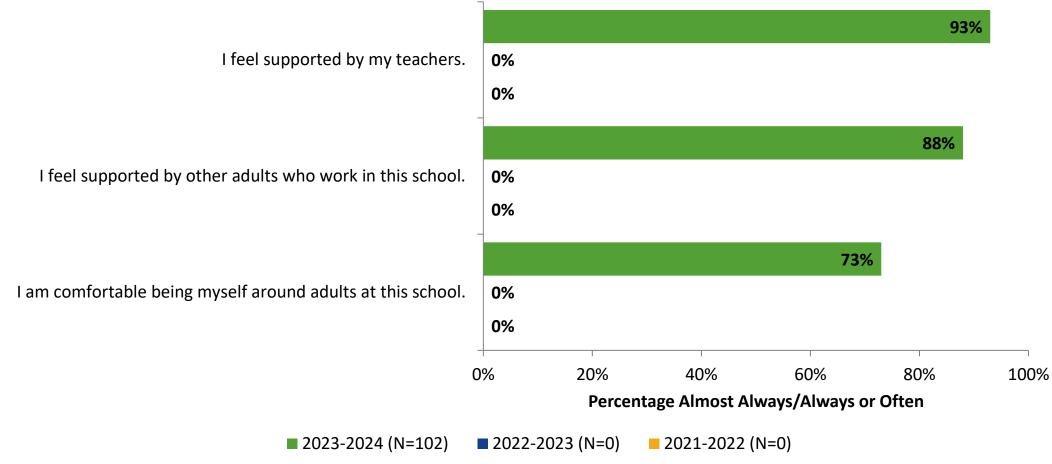

# **Relationships with Adults in School: Comparison Over Time**

How frequently do you feel the following statements are true?

No data to display for 2022-2023, 2021-2022.