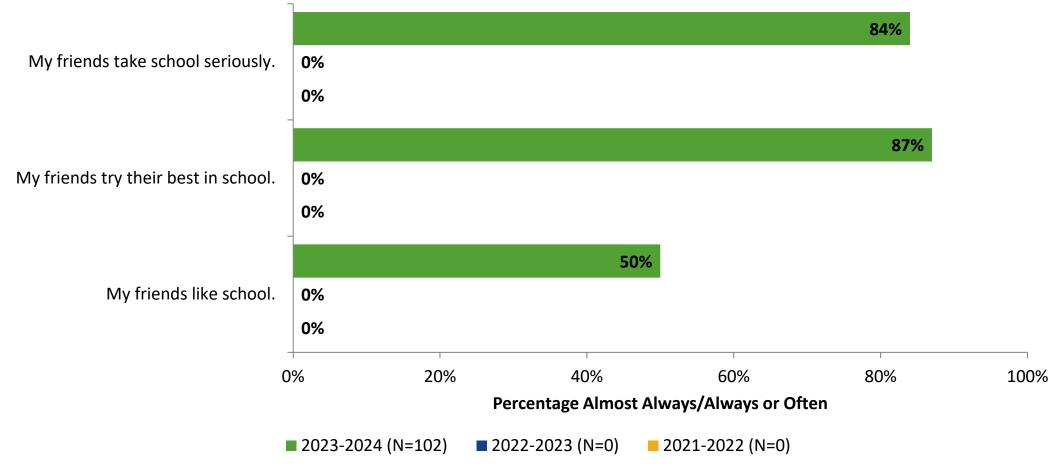

# **Perceptions of Peers: Comparison Over Time**

How frequently do you feel the following statements are true?

*No data to display for 2022-2023, 2021-2022.* 