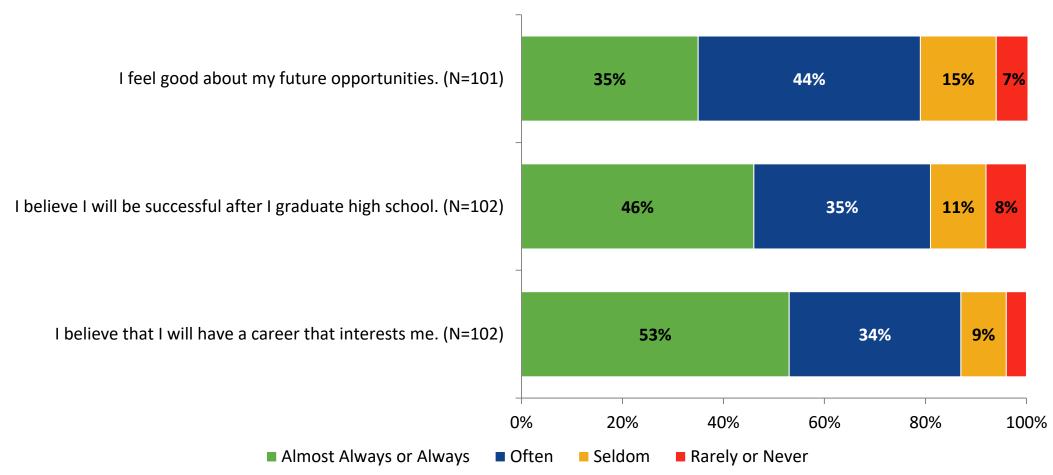

#### **Future Goals**

How frequently do you feel the following statements are true?

K12 Insight 🜔