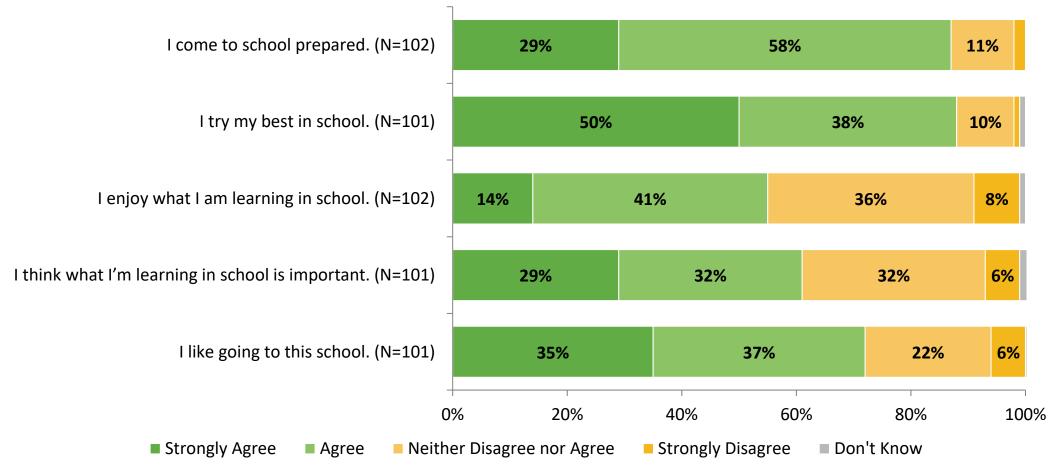

# **Overall Engagement**

Please rate how strongly you agree or disagree with the following statements.

K12 Insight 🜔