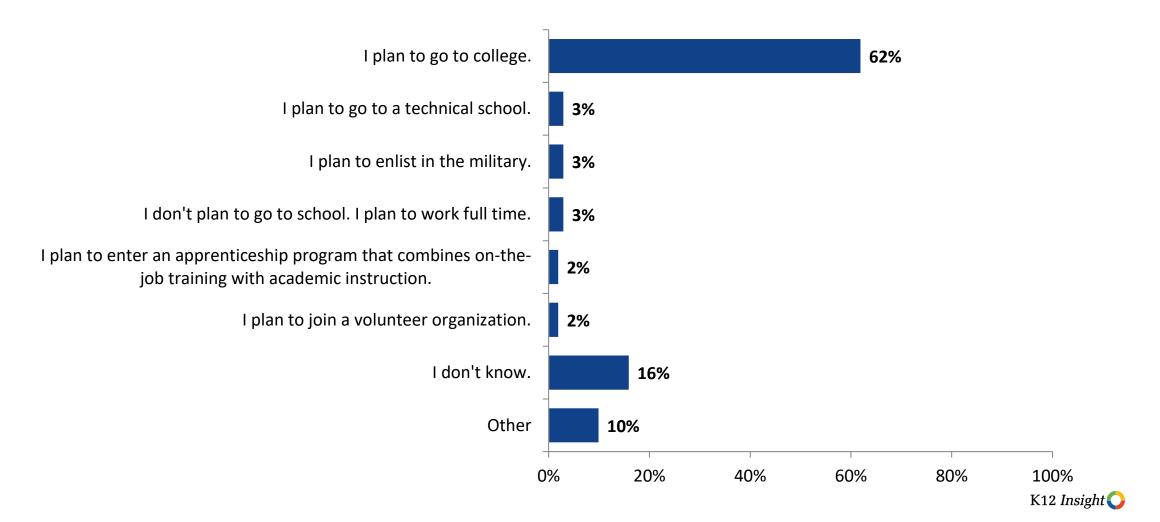

# **Plans After High School**

Which of the following best describes your plans for after high school? (N=102)