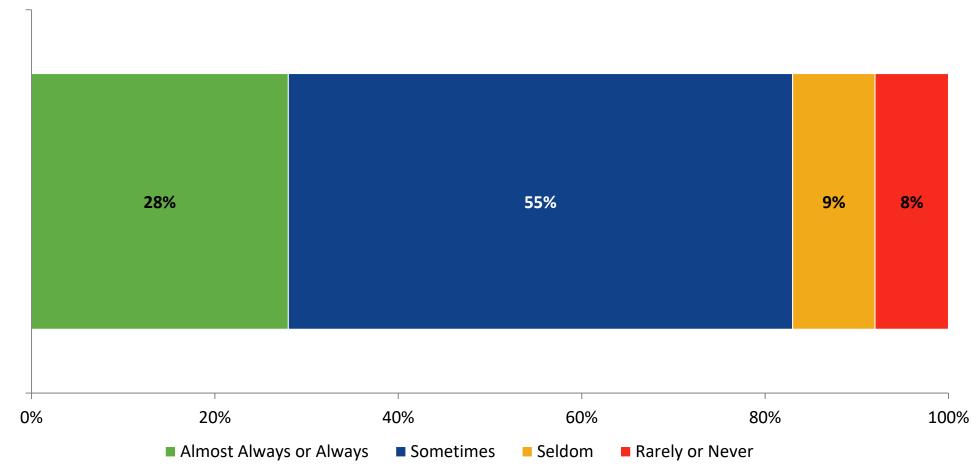

llas Virtual

**Results and Analysis** 

2023-2024





# **Overall Engagement**

Please rate how strongly you agree or disagree with the following statements.



K12 Insight 🜔

# **Overall Engagement (Continued)**

Please rate how strongly you agree or disagree with the following statements.



K12 Insight 🔵

# **Overall Engagement: Comparison Over Time**

Please rate how strongly you agree or disagree with the following statements.



*No data to display for 2022-2023, 2021-2022.* 

# **Overall Engagement: Comparison Over Time (Continued)**

Please rate how strongly you agree or disagree with the following statements.



*No data to display for 2022-2023, 2021-2022.* 

# **Like School**

How frequently do you feel the following statement is true?

#### Generally, I like school. (N=100)



K12 Insight 🔾

# **Class Experience**

How frequently do you feel the following statements are true?



K12 Insight 🔾

# **Class Experience: Comparison Over Time**

How frequently do you feel the following statements are true?



No data to display for 2022-2023, 2021-2022.

# **Academic Support**

How frequently do you feel the following statements are true?



# **Academic Support: Comparison Over Time**

How frequently do you feel the following statements are true?



*No data to display for 2022-2023, 2021-2022.* 

## Relevance

How frequently do you feel the following statements are true?



K12 Insight 🔾

# **Relevance: Comparison Over Time**

How frequently do you feel the following statements are true?



*No data to display for 2022-2023, 2021-2022.* 

# **Self-Management**

How