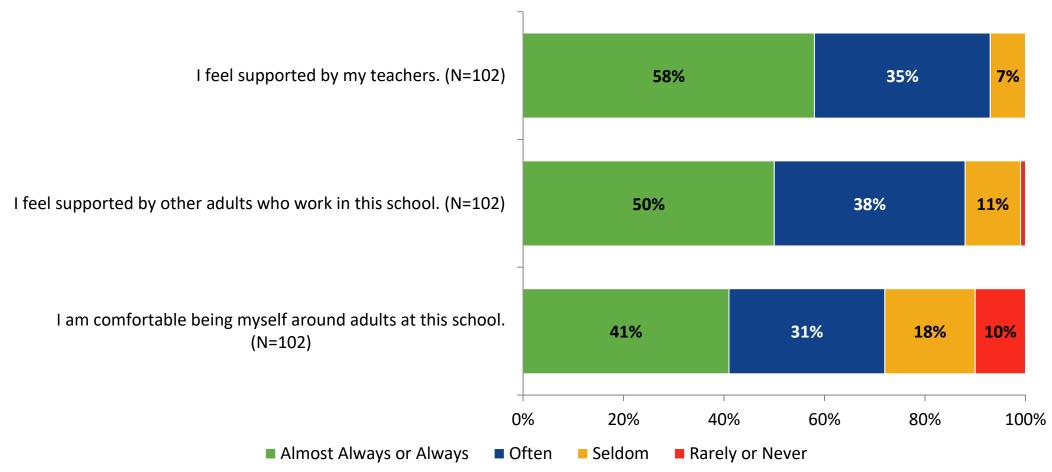

# **Relationships with Adults in School**

How frequently do you feel the following statements are true?

K12 Insight 🔾