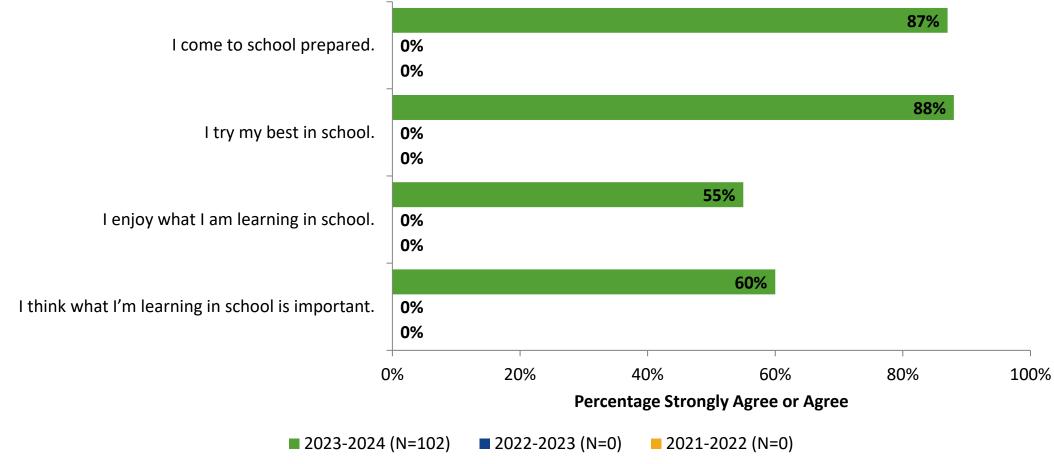

# **Overall Engagement: Comparison Over Time**

Please rate how strongly you agree or disagree with the following statements.

*No data to display for 2022-2023, 2021-2022.* 