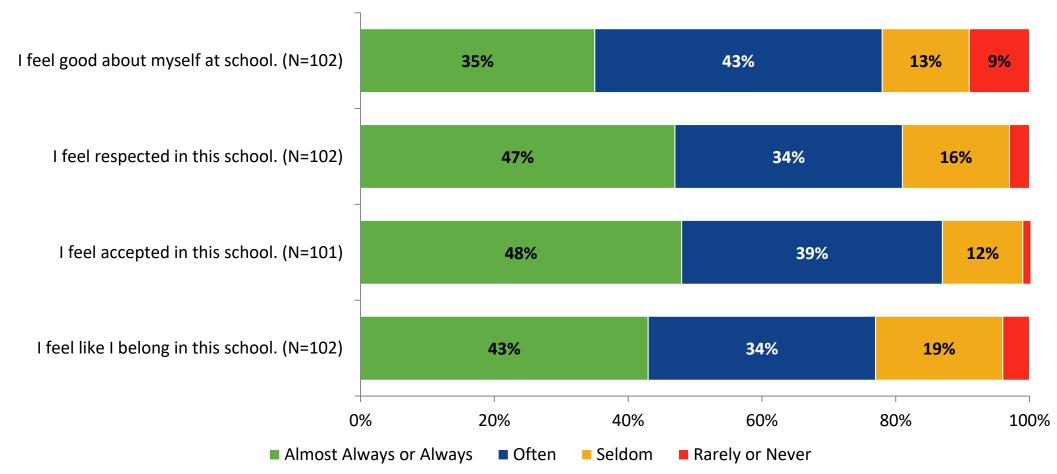

or Always                           | 20%<br>Often Seldom | 40% 60%<br>Rarely or Never | 80% 100%            |

# **Grit: Comparison Over Time**

How frequently do you feel the following statements are true?



*No data to display for 2022-2023, 2021-2022.* 

#### Involvement

How frequently do you feel the following statements are true?



K12 Insight 🜔

# **Involvement: Comparison Over Time**

How frequently do you feel the following statements are true?



#### **Future Goals**

How frequently do you feel the following statements are true?



K12 Insight 🜔

# **Future Goals: Comparison Over Time**

How frequently do you feel the following statements are true?



No data to display for 2022-2023, 2021-2022.

#### Acceptance

How frequently do you feel the following statements are true?



# **Acceptance: Comparison Over Time**

How frequently do you feel the following statements are true?



# **Relationships with Peers**

How frequently do you feel the following statement are true?



K12 Insight 🔾

# **Relationships with Peers: Comparison Over Time**

How frequently do you feel the following statement are true?



# **Perceptions of Peers**

How frequently do you feel the following statements are true?



K12 Insight 🔾

# **Perceptions of Peers: Comparison Over Time**

How frequently do you feel the following statements are true?



*No data to display for 2022-2023, 2021-2022.* 

# **Relationships with Adults in School**

How frequently do you feel the following statements are true?



K12 Insight 🔾

# **Relationships with Adults in School: Comparison Over Time**

How