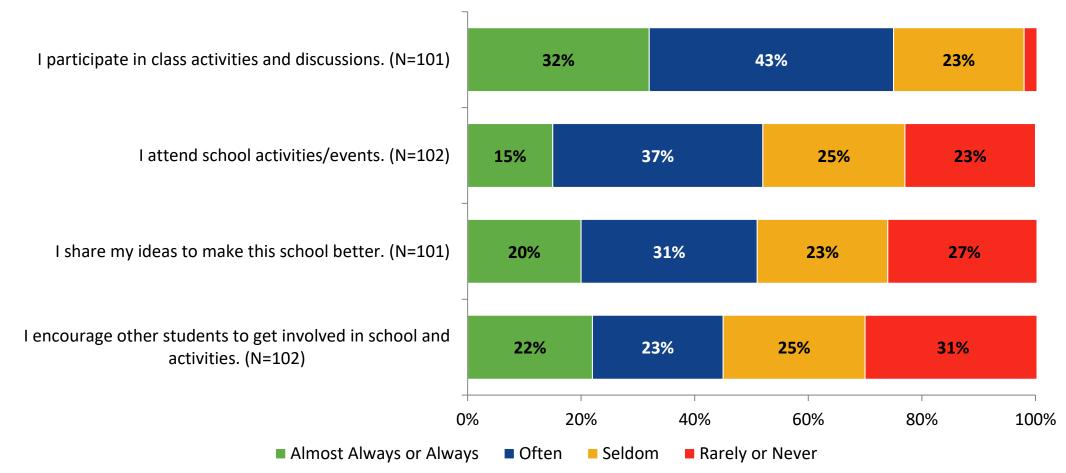

#### Involvement

How frequently do you feel the following statements are true?

K12 Insight 🜔