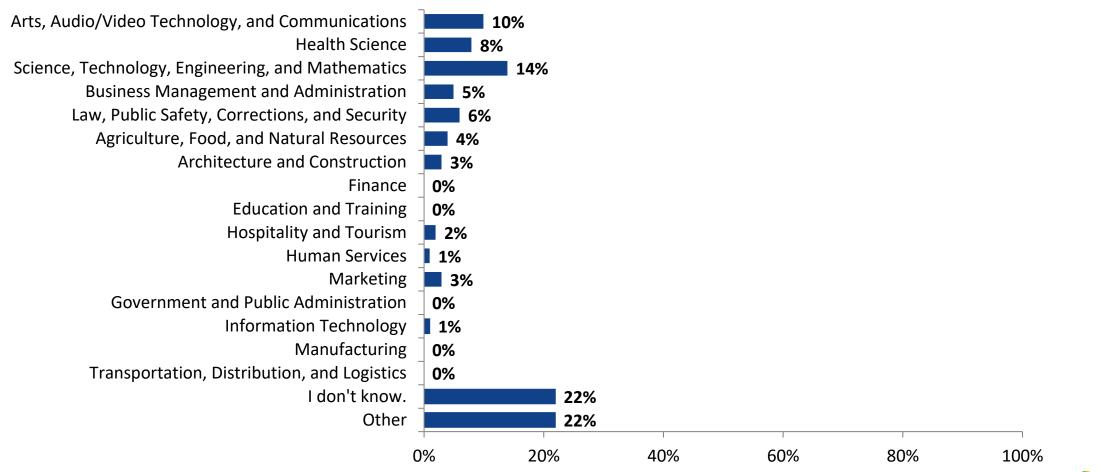

### **Postsecondary Career Fields**

Which of the following career fields do you plan to pursue? (N=101)

703.542.9601 | www.k12insight.com