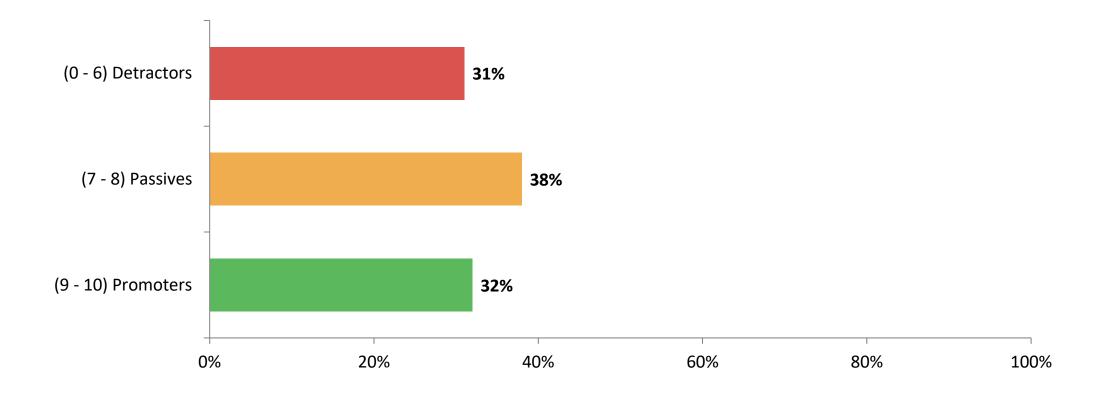

### **School Net Promoter Score**

If you had a family member or friend moving to the area, how likely are you to recommend your school to them? (N=95)