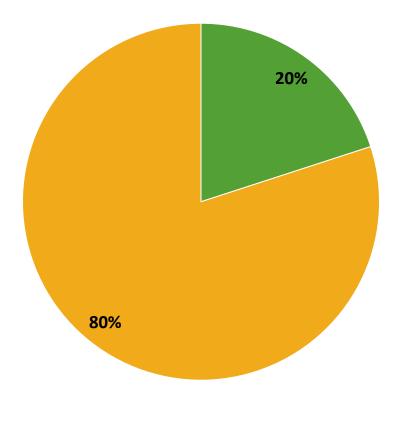

# **Participation in Extracurricular Activities**

Did you participate in any extracurricular activities this school year? (N=100)