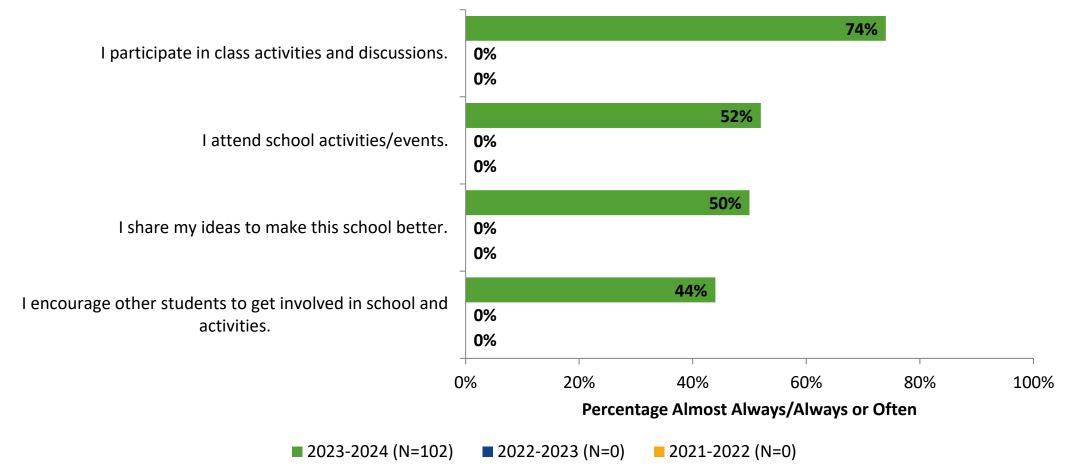

# **Involvement: Comparison Over Time**

How frequently do you feel the following statements are true?