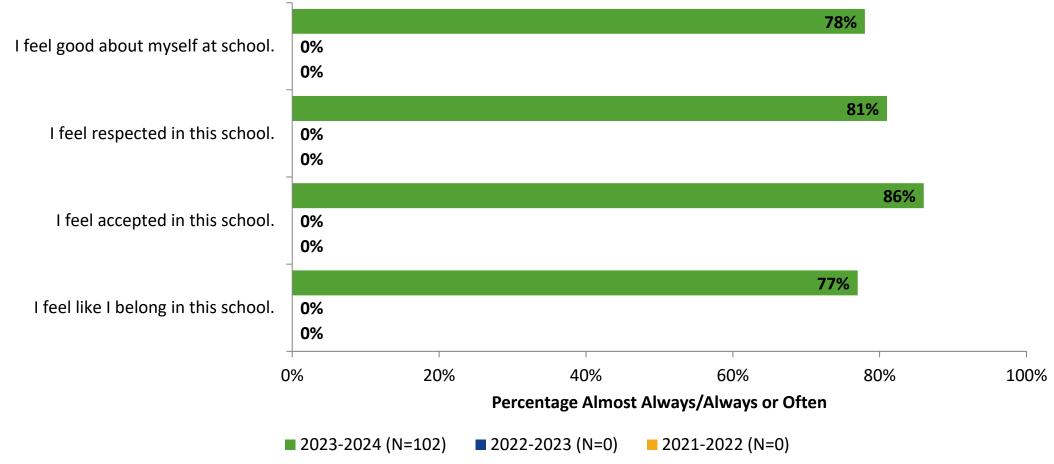

# **Acceptance: Comparison Over Time**

How frequently do you feel the following statements are true?