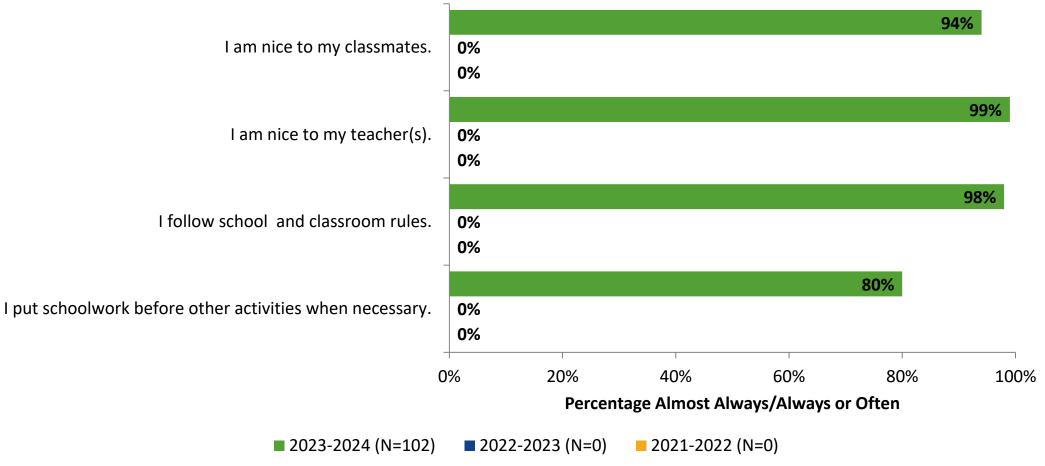

# **Self-Management**

How frequently do you feel the following statements are true?