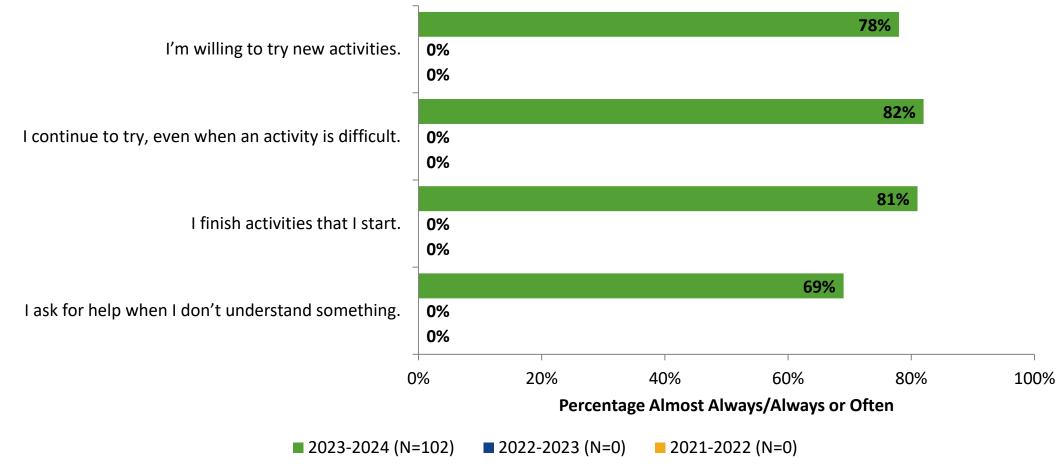

# **Self-Management**

How frequently do you feel the following statements are true?