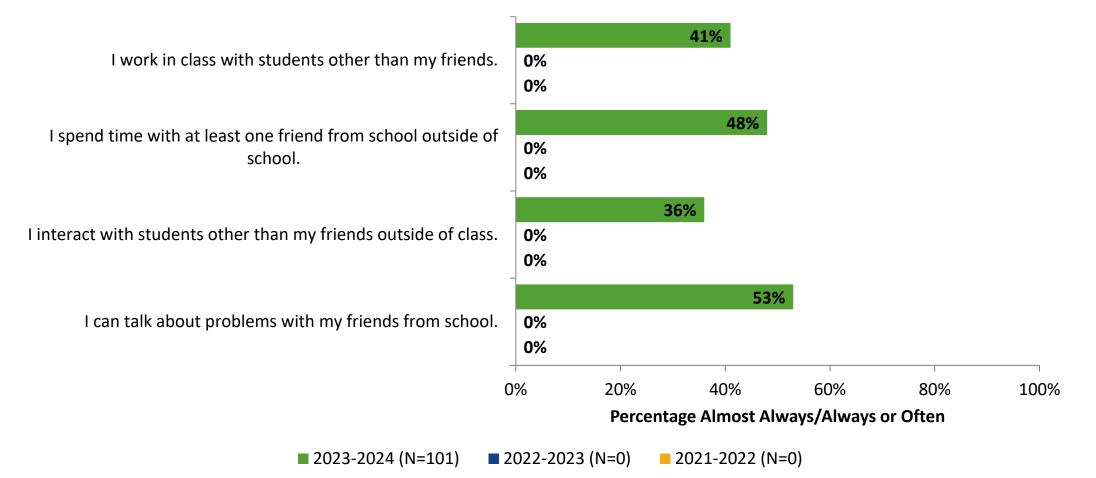

# **Relationships with Peers: Comparison Over Time**

How frequently do you feel the following statement are true?