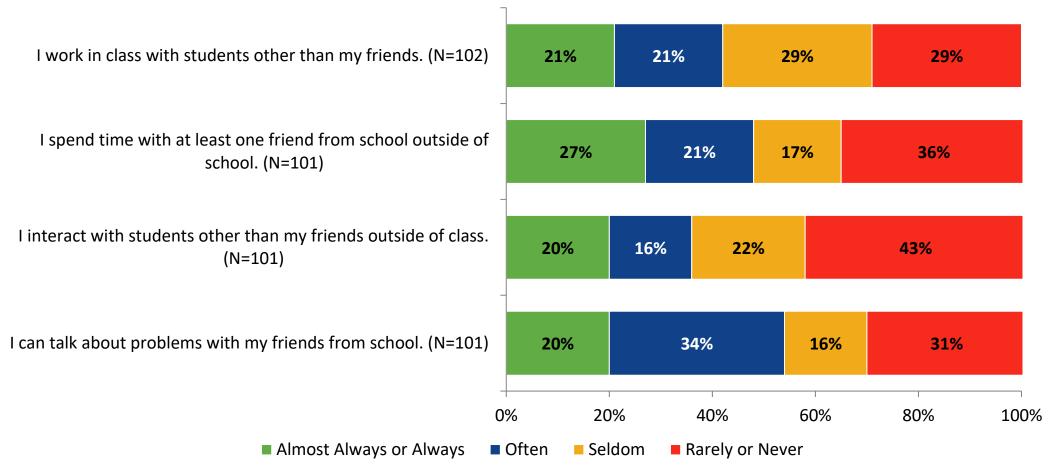

# **Relationships with Peers**

How frequently do you feel the following statement are true?

K12 Insight 🔾