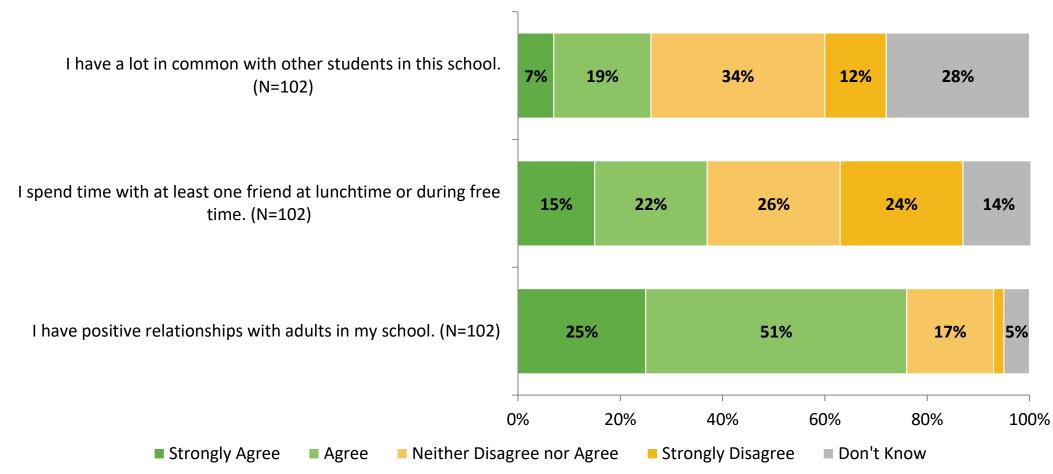

# **Overall Engagement (Continued)**

Please rate how strongly you agree or disagree with the following statements.

K12 Insight 🔵