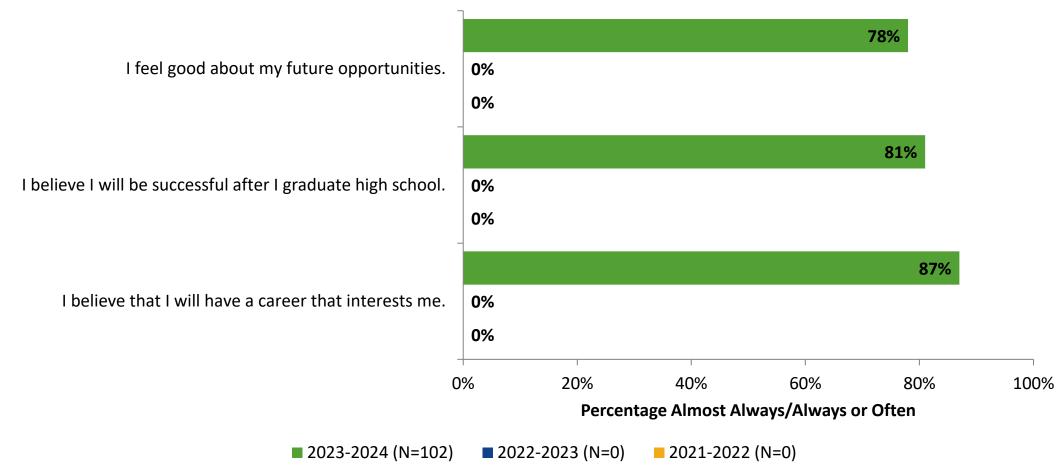

# **Future Goals: Comparison Over Time**

How frequently do you feel the following statements are true?

No data to display for 2022-2023, 2021-2022.