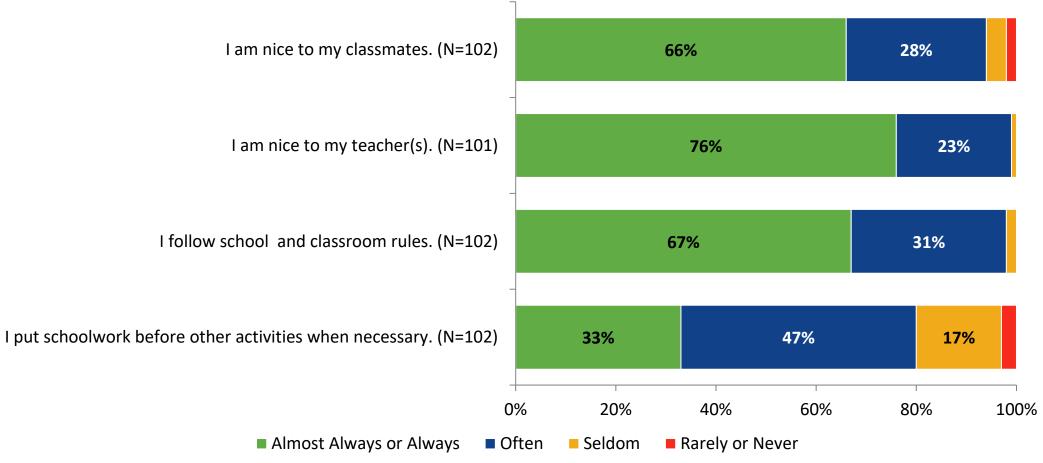

#### Acceptance

How frequently do you feel the following statements are true?

# **Acceptance: Comparison Over Time**

How frequently do you feel the following statements are true?