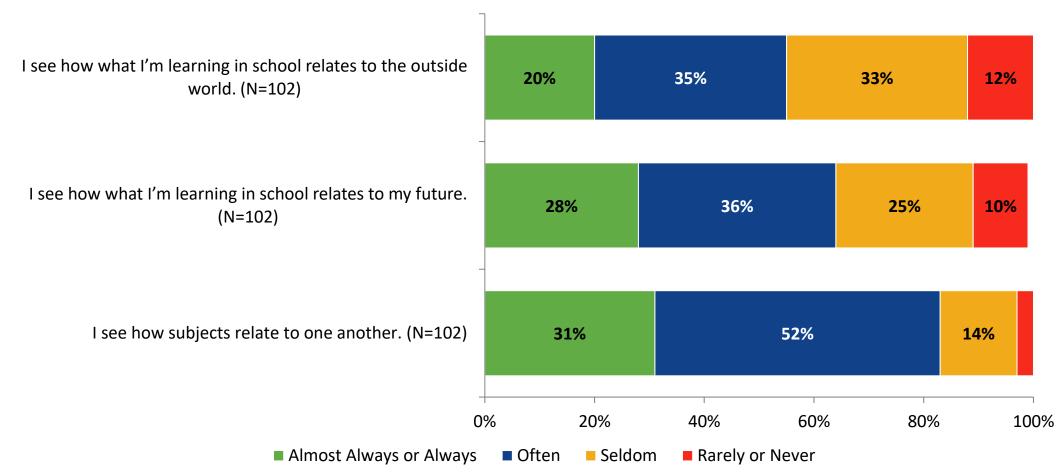

## Relevance

How frequently do you feel the following statements are true?

K12 Insight 🔾

# **Relevance: Comparison Over Time**

How frequently do you feel the following statements are true?

*No data to display for 2022-2023, 2021-2022.* 