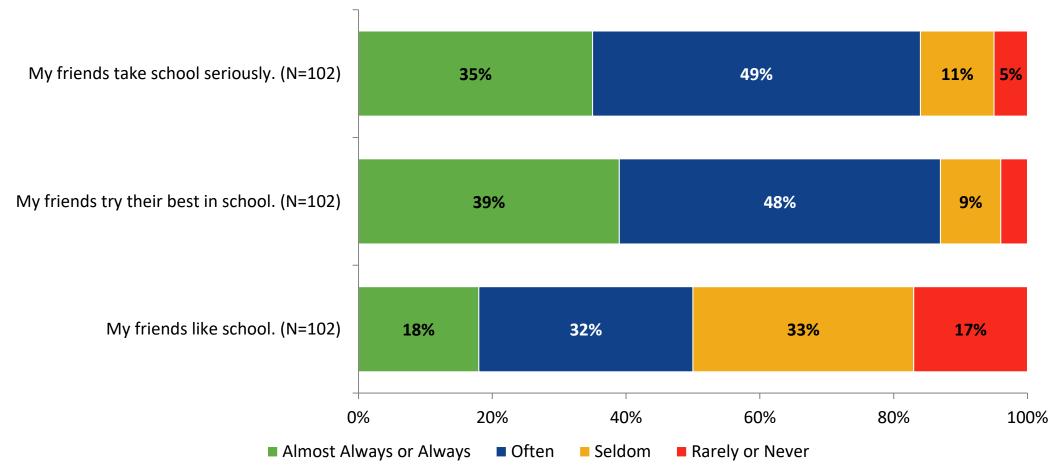

# **Perceptions of Peers**

How frequently do you feel the following statements are true?

K12 Insight 🔾