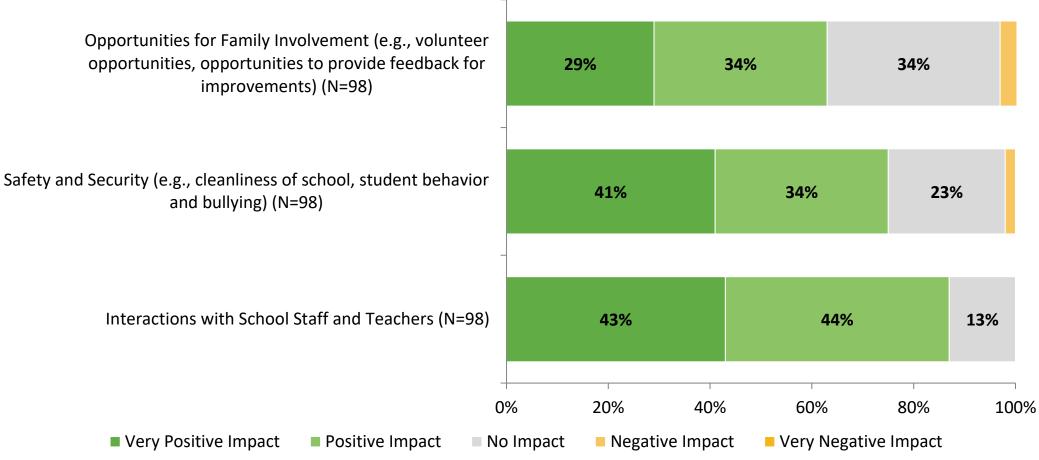

# **Factors Driving NPS (Continued)**

How do each of the following impact the score you gave above?

K12 Insight 🜔