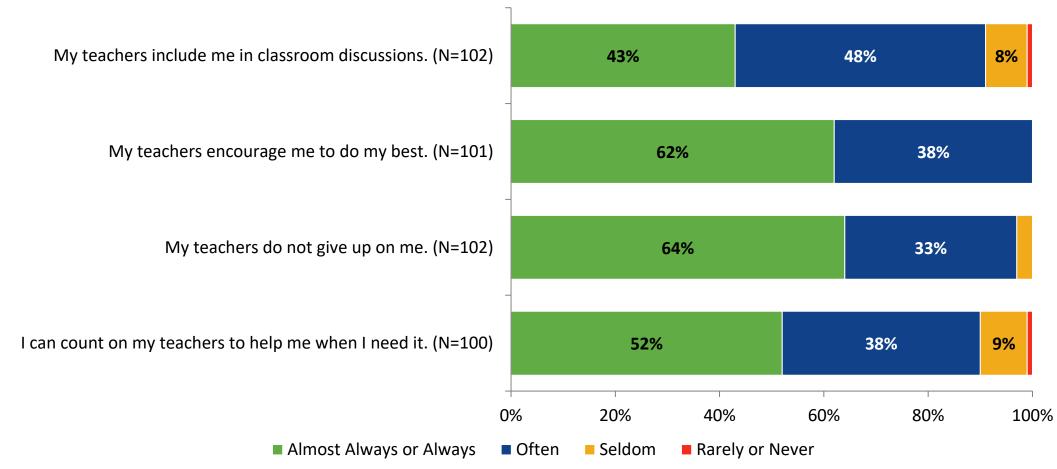

# **Academic Support**

How frequently do you feel the following statements are true?