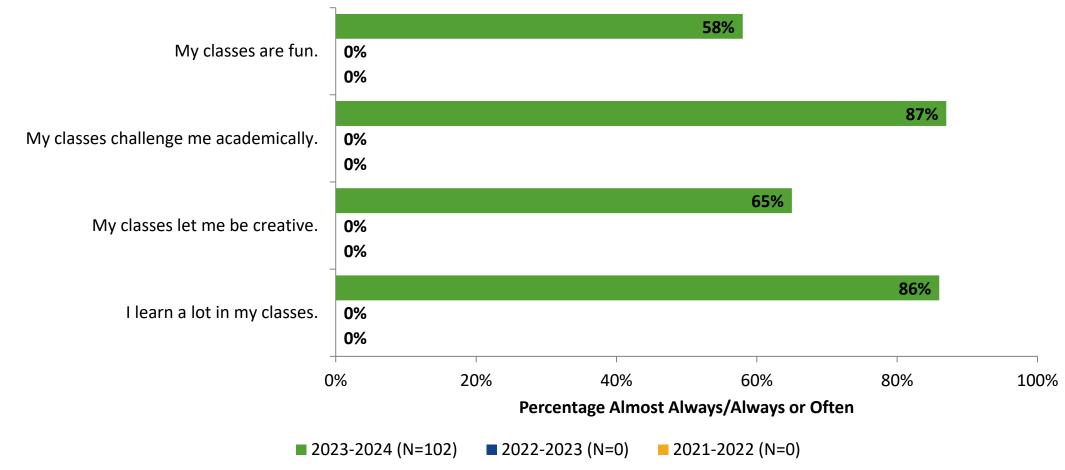

# **Class Experience: Comparison Over Time**

How frequently do you feel the following statements are true?

No data to display for 2022-2023, 2021-2022.