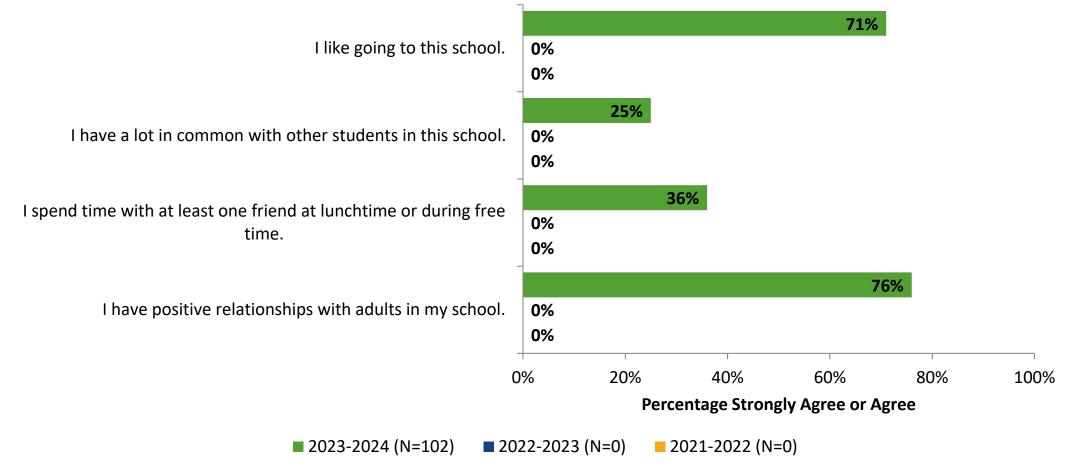

# **Overall Engagement: Comparison Over Time (Continued)**

Please rate how strongly you agree or disagree with the following statements.

*No data to display for 2022-2023, 2021-2022.* 