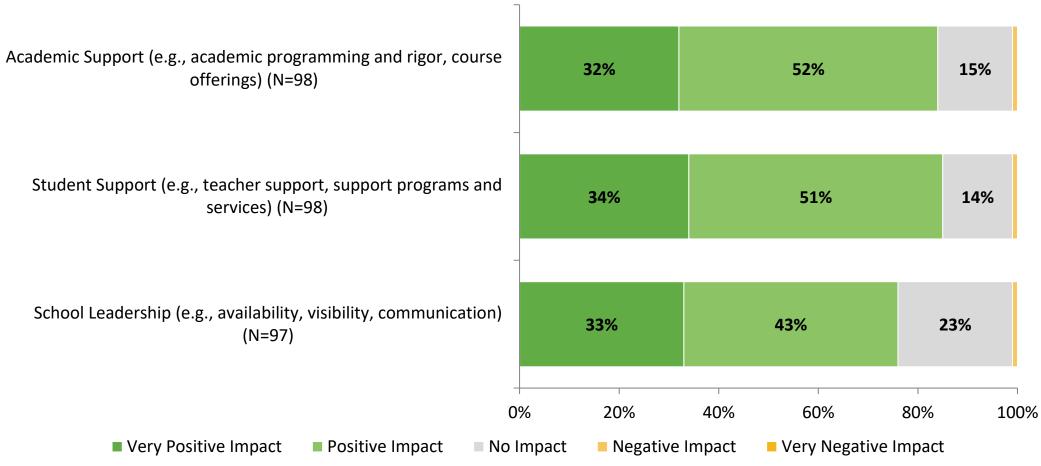

# **Factors Driving NPS**

How do each of the following impact the score you gave above?

# **Factors Driving NPS (Continued)**

How do each of the following impact the score you gave above?

K12 Insight 🜔