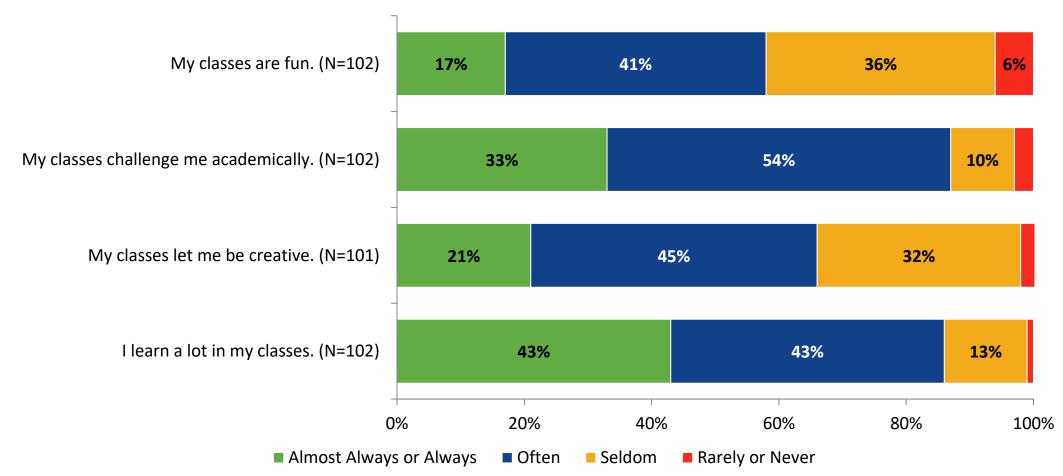

# **Class Experience**

How frequently do you feel the following statements are true?

K12 Insight 🔾