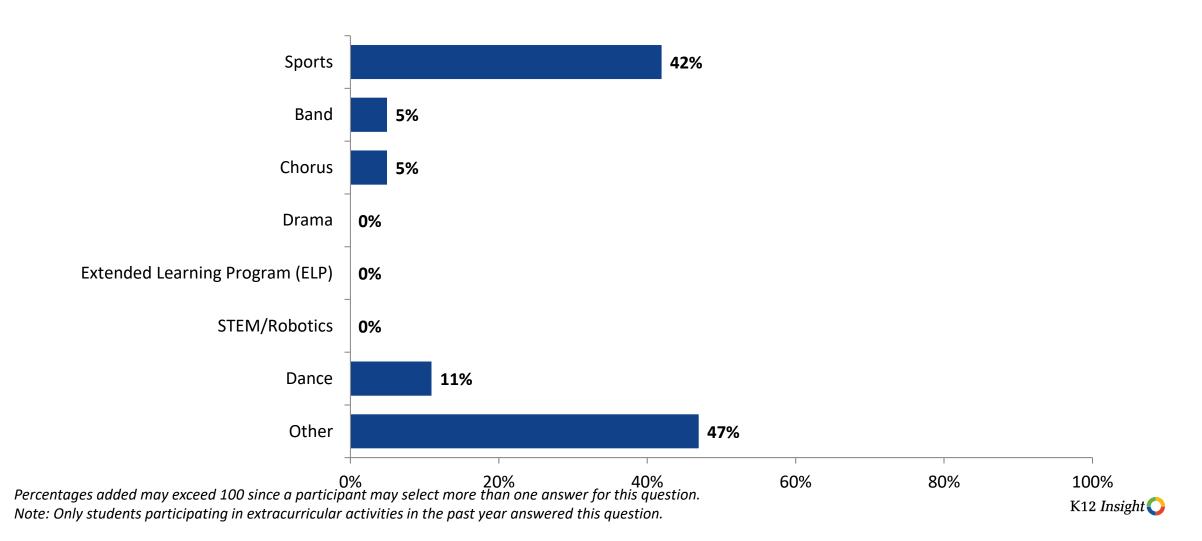

# **Participation in Extracurricular Activities**

Please select the extracurricular activities you participated in. (N=19)