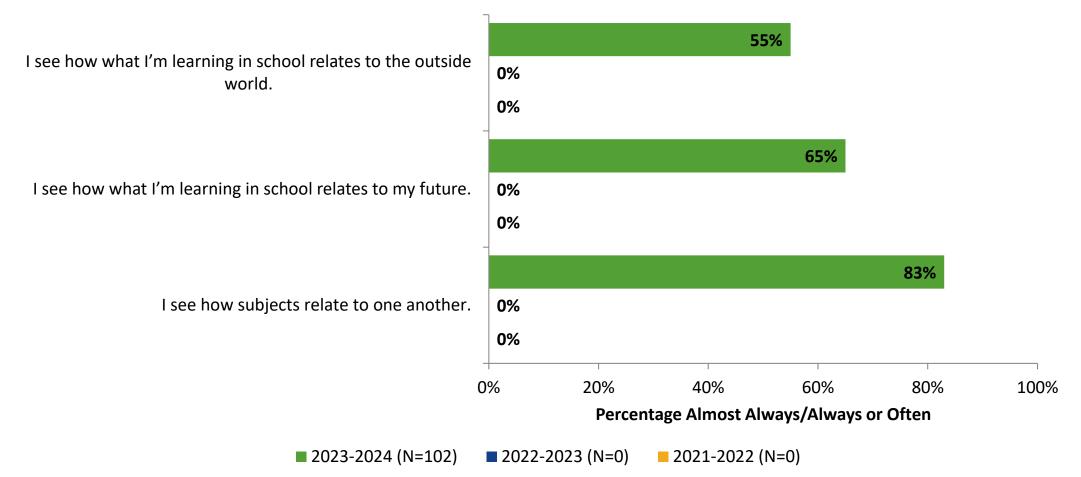

# **Relevance: Comparison Over Time**

How frequently do you feel the following statements are true?

*No data to display for 2022-2023, 2021-2022.* 