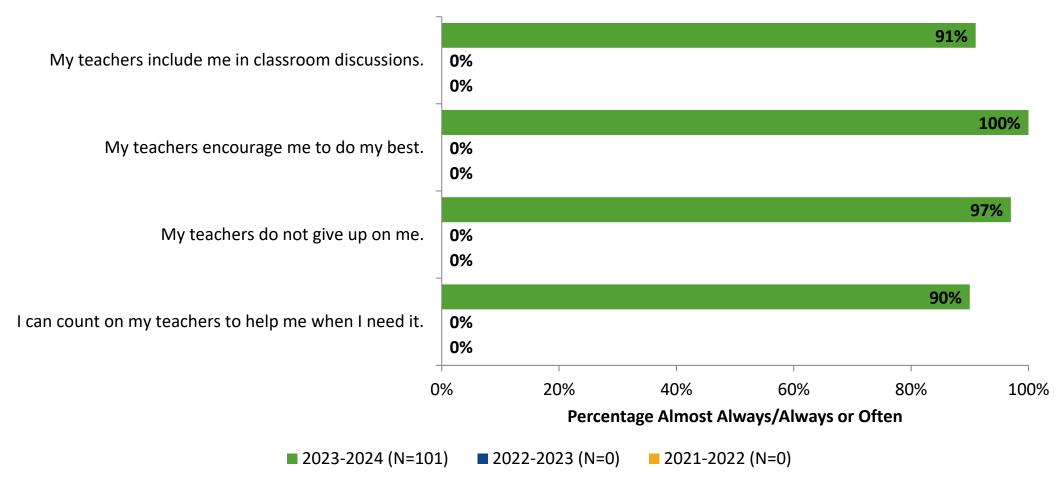

# **Relationships with Adults in School**

How frequently do you feel the following statements are true?

K12 Insight 🔾

# **Relationships with Adults in School: Comparison Over Time**

How frequently do you feel the following statements are true?

No data to display for 2022-2023, 2021-2022.